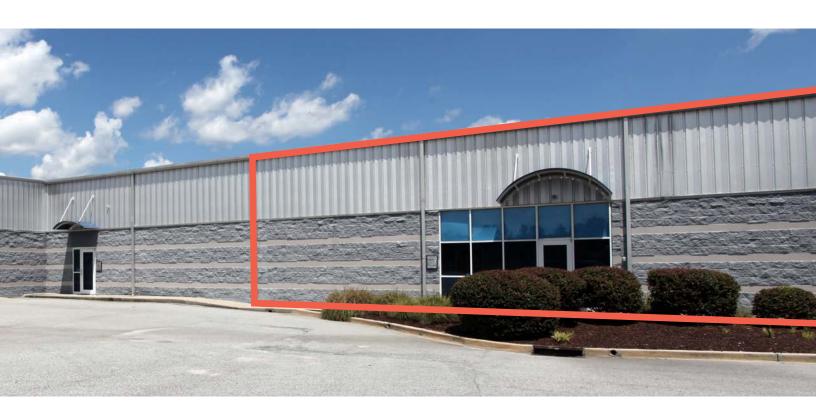

## LOCATION

AT THE INTERSECTION
OF CLEMSON AND OLD
CLEMSON ROAD WITHIN
FORUM BUSINESS &
INDUSTRIAL PARK II

APPROXIMATELY 665' OF ROAD FRONTAGE ON CLEMSON ROAD

2.3 MILES TO I-20 AND 6.7 MILES TO I-77