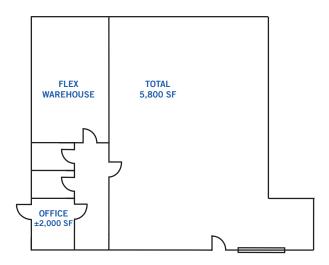

## **AVAILABILITY**

#### SUITE G & D-1

LEASE RATE: \$4.50 PSF NNN

- ±5,800 SF OF FLEX SPACE
- ±2,000 SF OFFICE
- ACCESS TO TWO (2) LOADING DOCK POSITIONS
- SPRINKLED

FOR MORE INFO, CONTACT