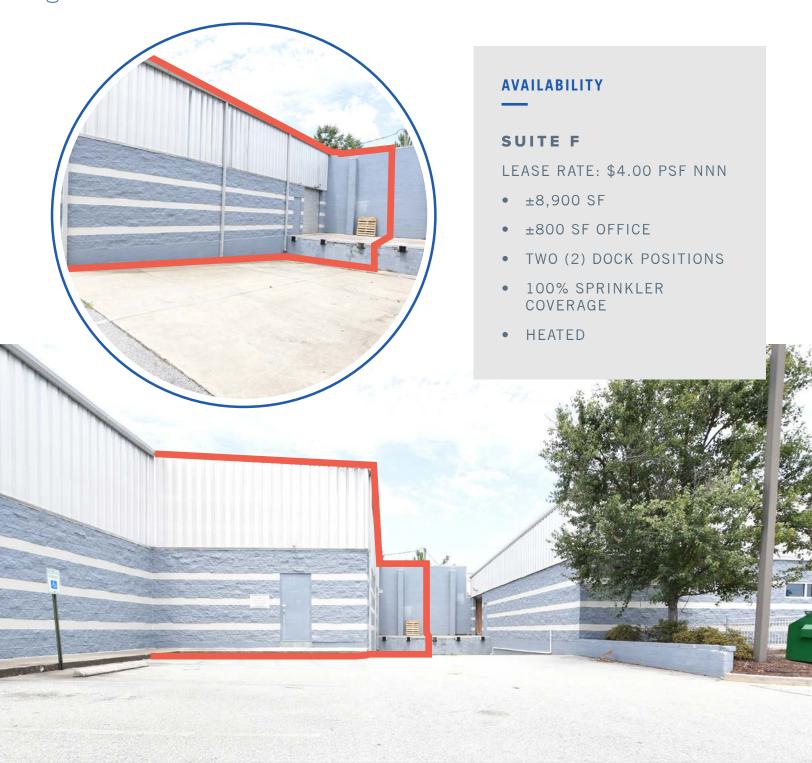

E SF | LEASE RATE     |
|---------------|--------------|----------------|
| Suite M       | ±3,000       | \$6.00 PSF NNN |
| Suite G & D-1 | ±5,800       | \$4.50 PSF NNN |
| Suite F       | ±8,900       | \$4.00 PSF NNN |
| Suite D-1     | ±12,500      | \$4.25 PSF NNN |



## FOR MORE INFO, CONTACT



# 720 Old Clemson Road

FOR LEASE

# COLUMBIA, SC 29229

SUBMARKET: NORTHEAST COLUMBIA

## LOCATION

AT THE INTERSECTION
OF CLEMSON AND OLD
CLEMSON ROAD WITHIN
FORUM BUSINESS &
INDUSTRIAL PARK II

APPROXIMATELY 665' OF ROAD FRONTAGE ON CLEMSON ROAD

2.3 MILES TO I-20 AND 6.7 MILES TO I-77



## FOR MORE INFO, CONTACT



# 720 Old Clemson Road

FOR LEASE

COLUMBIA, SC 29229

SUBMARKET: NORTHEAST COLUMBIA



#### FOR MORE INFO, CONTACT



# COLUMBIA, SC 29229

SUBMARKET: NORTHEAST COLUMBIA



## FOR MORE INFO, CONTACT



# 720 Old Clemson Road

# COLUMBIA, SC 29229

SUBMARKET: NORTHEAST COLUMBIA

# Suite D-1: ±12,500 SF

# WAREHOUSE: ±11,300 SF OFFICE: ±1,200 SF TOTAL: ±12,500 SF

# Suite F: ±8,900 SF



FOR MORE INFO, CONTACT



# COLUMBIA, SC 29229

SUBMARKET: NORTHEAST COLUMBIA





## **AVAILABILITY**

#### SUITE M

LEASE RATE: \$6.00 PSF NNN

- ±3,000 SF OF FLEX SPACE
- ±820 SF OFFICE
- ±2,180 SF WAREHOUSE
- ROLL-UP DOOR: 10' X 10'
- CEILING HEIGHT: 16'

#### FOR MORE INFO, CONTACT



# COLUMBIA, SC 29229

SUBMARKET: NORTHEAST COLUMBIA





## **AVAILABILITY**

#### SUITE G & D-1

LEASE RATE: \$4.50 PSF NNN

- ±5,800 SF OF FLEX SPACE
- ±2,000 SF OFFICE
- ACCESS TO TWO (2) LOADING DOCK POSITIONS
- SPRINKLED

FOR MORE INFO, CONTACT