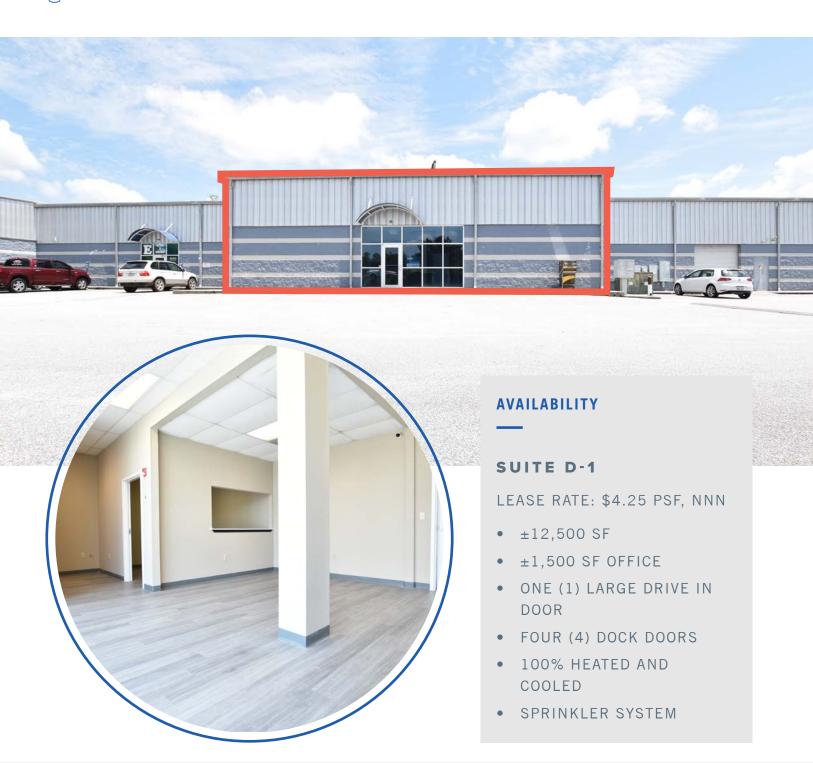

# Suite D-1: ±12,500 SF

# WAREHOUSE: ±11,300 SF OFFICE: ±1,200 SF TOTAL: ±12,500 SF