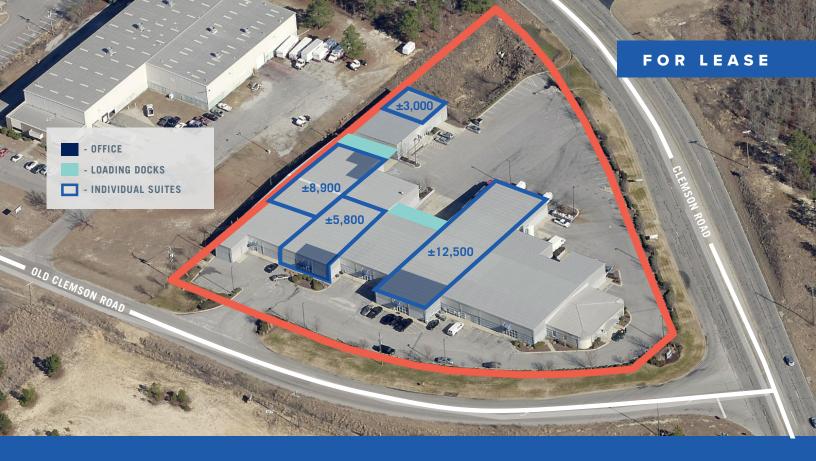

# ±55,000 Class B Multi-Tenant Building 3,000 to12,500 SF Available Four Suites for Lease

Flex building constructed in 2005 using steel and split face block construction

Zoned M-1, Light Industrial (Richland County)

## **CURRENT AVAILABILITIES**

| SUITE         | AVAILABLE SF | LEASE RATE     |
|---------------|--------------|----------------|
| Suite M       | ±3,000       | \$6.00 PSF NNN |
| Suite G & D-1 | ±5,800       | \$4.50 PSF NNN |
| Suite F       | ±8,900       | \$4.00 PSF NNN |
| Suite D-1     | ±12,500      | \$4.25 PSF NNN |

## LOCATION

AT THE INTERSECTION
OF CLEMSON AND OLD
CLEMSON ROAD WITHIN
FORUM BUSINESS &
INDUSTRIAL PARK II

APPROXIMATELY 665' OF ROAD FRONTAGE ON CLEMSON ROAD

2.3 MILES TO I-20 AND 6.7 MILES TO I-77