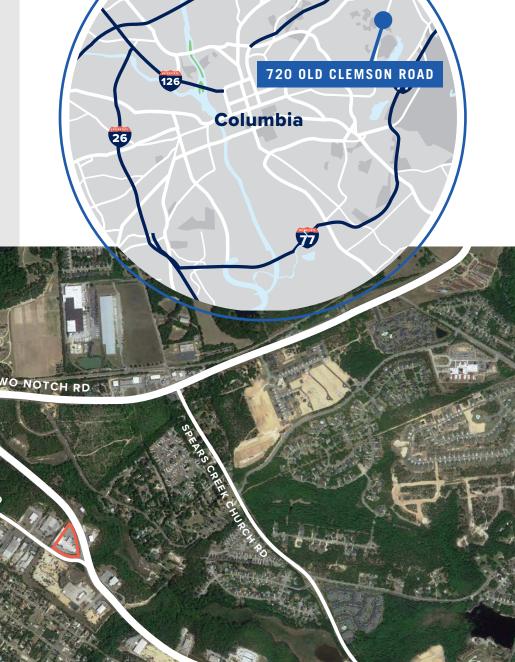

## LOCATION

AT THE INTERSECTION
OF CLEMSON AND OLD
CLEMSON ROAD WITHIN
FORUM BUSINESS &
INDUSTRIAL PARK II

APPROXIMATELY 665' OF ROAD FRONTAGE ON CLEMSON ROAD

2.3 MILES TO I-20 AND 6.7 MILES TO I-77