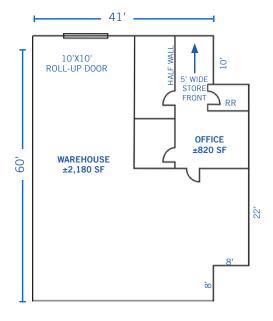

#### SUITE M

LEASE RATE: \$6.00 PSF NNN

- ±3,000 SF OF FLEX SPACE
- ±820 SF OFFICE
- ±2,180 SF WAREHOUSE
- ROLL-UP DOOR: 10' X 10'
- CEILING HEIGHT: 16'