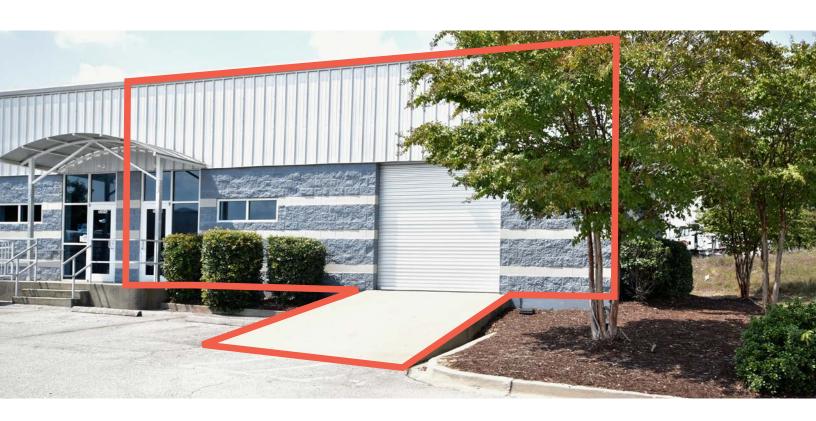

NTACT



# 720 Old Clemson Road

FOR LEASE

# COLUMBIA, SC 29229

SUBMARKET: NORTHEAST COLUMBIA

## LOCATION

AT THE INTERSECTION
OF CLEMSON AND OLD
CLEMSON ROAD WITHIN
FORUM BUSINESS &
INDUSTRIAL PARK II

APPROXIMATELY 665' OF ROAD FRONTAGE ON CLEMSON ROAD

2.3 MILES TO I-20 AND 6.7 MILES TO I-77



## FOR MORE INFO, CONTACT



# 720 Old Clemson Road

FOR LEASE

COLUMBIA, SC 29229

SUBMARKET: NORTHEAST COLUMBIA



#### FOR MORE INFO, CONTACT



# COLUMBIA, SC 29229

SUBMARKET: NORTHEAST COLUMBIA



## FOR MORE INFO, CONTACT



# 720 Old Clemson Road

# COLUMBIA, SC 29229

SUBMARKET: NORTHEAST COLUMBIA

# Suite D-1: ±12,500 SF

# WAREHOUSE: ±11,300 SF OFFICE: ±1,200 SF TOTAL: ±12,500 SF

# Suite F: ±8,900 SF



FOR MORE INFO, CONTACT



# COLUMBIA, SC 29229

SUBMARKET: NORTHEAST COLUMBIA





## **AVAILABILITY**

#### SUITE M

LEASE RATE: \$6.00 PSF NNN

- ±3,000 SF OF FLEX SPACE
- ±820 SF OFFICE
- ±2,180 SF WAREHOUSE
- ROLL-UP DOOR: 10' X 10'
- CEILING HEIGHT: 16'

#### FOR MORE INFO, CONTACT



# COLUMBIA, SC 29229

SUBMARKET: NORTHEAST COLUMBIA





## **AVAILABILITY**

#### SUITE G & D-1

LEASE RATE: \$4.50 PSF NNN

- ±5,800 SF OF FLEX SPACE
- ±2,000 SF OFFICE
- ACCESS TO TWO (2) LOADING DOCK POSITIONS
- SPRINKLED

FOR MORE INFO, CONTACT