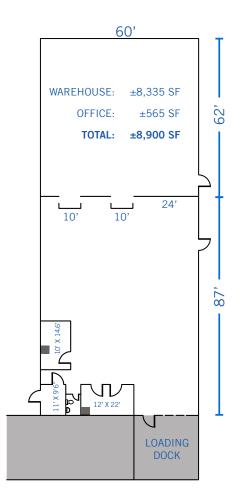

F NNN |
| Suite D-1     | ±12,500      | \$4.25 PSF NNN |



## FOR MORE INFO, CONTACT



# 720 Old Clemson Road

FOR LEASE

# COLUMBIA, SC 29229

SUBMARKET: NORTHEAST COLUMBIA

## LOCATION

AT THE INTERSECTION
OF CLEMSON AND OLD
CLEMSON ROAD WITHIN
FORUM BUSINESS &
INDUSTRIAL PARK II

APPROXIMATELY 665' OF ROAD FRONTAGE ON CLEMSON ROAD

2.3 MILES TO I-20 AND 6.7 MILES TO I-77



## FOR MORE INFO, CONTACT



# 720 Old Clemson Road

FOR LEASE

COLUMBIA, SC 29229

SUBMARKET: NORTHEAST COLUMBIA



#### FOR MORE INFO, CONTACT



# COLUMBIA, SC 29229

SUBMARKET: NORTHEAST COLUMBIA



## FOR MORE INFO, CONTACT



# 720 Old Clemson Road

# COLUMBIA, SC 29229

SUBMARKET: NORTHEAST COLUMBIA

# Suite D-1: ±12,500 SF

# WAREHOUSE: ±11,300 SF OFFICE: ±1,200 SF TOTAL: ±12,500 SF

# Suite F: ±8,900 SF



FOR MORE INFO, CONTACT



# COLUMBIA, SC 29229

SUBMARKET: NORTHEAST COLUMBIA





## **AVAILABILITY**

#### SUITE M

LEASE RATE: \$6.00 PSF NNN

- ±3,000 SF OF FLEX SPACE
- ±820 SF OFFICE
- ±2,180 SF WAREHOUSE
- ROLL-UP DOOR: 10' X 10'
- CEILING HEIGHT: 16'

#### FOR MORE INFO, CONTACT



# COLUMBIA, SC 29229

SUBMARKET: NORTHEAST COLUMBIA





## **AVAILABILITY**

#### SUITE G & D-1

LEASE RATE: \$4.50 PSF NNN

- ±5,800 SF OF FLEX SPACE
- ±2,000 SF OFFICE
- ACCESS TO TWO (2) LOADING DOCK POSITIONS
- SPRINKLED

FOR MORE INFO, CONTACT